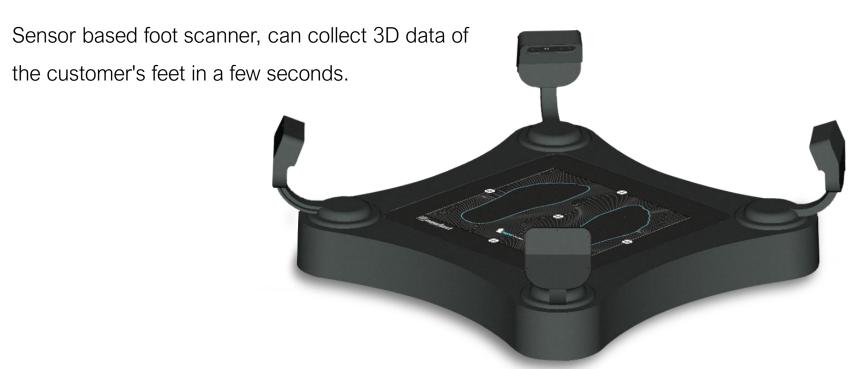

## **RS-SHOPFIT**

depth camera footscanner

## RS-ShopFit

#### RS-Shopfit characteristics

Precise and accurate

Quick and easy scan procedure (3 seconds)

Rendering and 3D calculation of both feet in just 10 seconds

Simple and quick installation and configuration.

Compact and transportable

Without moving parts