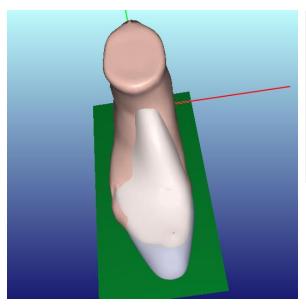

#### 3D feet vs 3D last match

The particoular morphological shape of different feet around the world requires different lasts and shoes

Match between Chinese foot and European shoe lasts. There are no chance to have a good fitting because the lasts are designed for different feet with different proportions.