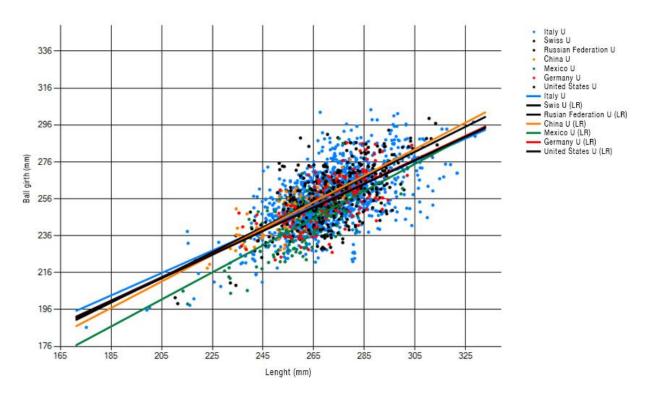

# RIGHT SHOES 3D DATA ANALYSIS

a proprietary solution to fit your customers' needs

Using Feetmeasure you can create graphs (2D and 3D) to understand the morphologichal differences according to different variables and measures

#### 3D feet vs 3D last match

The particoular morphological shape of different feet around the world requires different lasts and shoes

Match between Chinese foot and European shoe lasts. There are no chance to have a good fitting because the lasts are designed for different feet with different proportions.