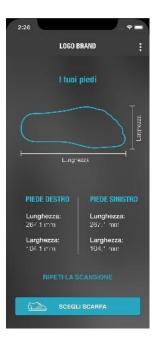

## **HOW RIGHT SHOES WORKS**

Feet scan – Data analysis – Production Optimization - Size suggestion

## How does Right Shoes works?

## **RS-SHOPFIT**

depth camera footscanner

## RS-ShopFit

#### RS-Shopfit characteristics

Precise and accurate

Quick and easy scan procedure (3 seconds)

Rendering and 3D calculation of both feet in just 10 seconds

Simple and quick installation and configuration.