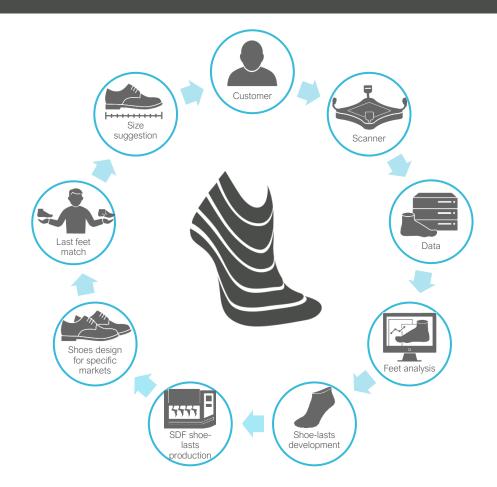

## **HOW RIGHT SHOES WORKS**

Feet scan – Data analysis – Production Optimization - Size suggestion

## How does Right Shoes works?