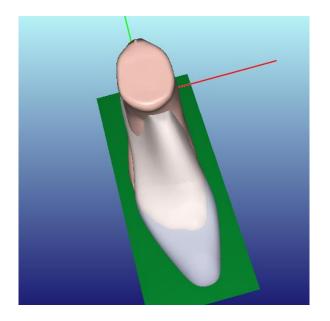

#### 3D feet vs 3D last match

The particoular morphological shape of different feet around the world requires different lasts and shoes

Match between Chinese foot and European shoe lasts. There are no chance to have a good fitting because the lasts are designed for different feet with different proportions.