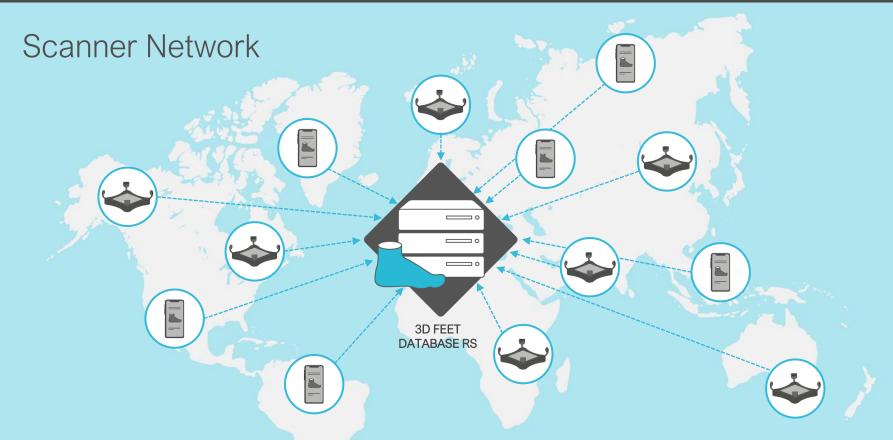

# RIGHT SHOES 3D DATA ANALYSIS

a proprietary solution to fit your customers' needs

Using Feetmeasure you can create graphs (2D and 3D) to understand the morphologichal differences according to different variables and measures