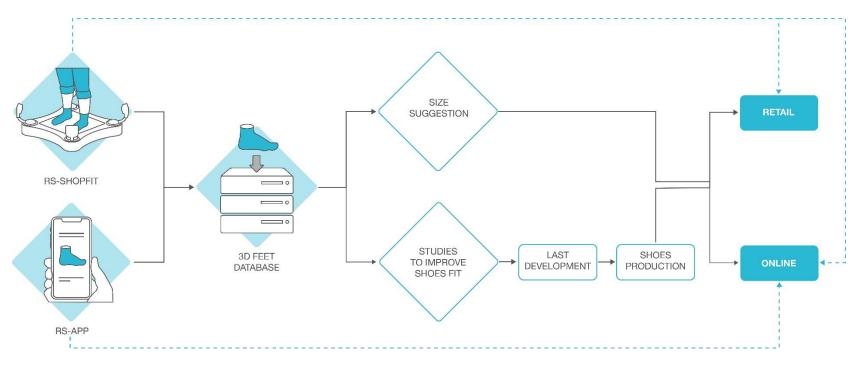

## **HOW RIGHT SHOES WORKS**

Feet scan – Data analysis – Production Optimization - Size suggestion

## How does Right Shoes works?