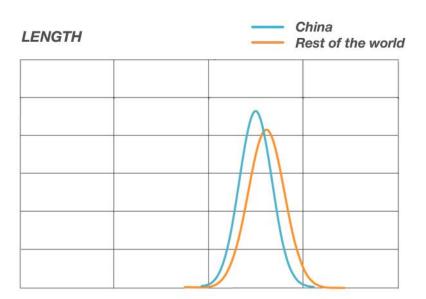

# RIGHT SHOES 3D DATA ANALYSIS

a proprietary solution to fit your customers' needs

Using Feetmeasure you can create graphs (2D and 3D) to understand the morphologichal differences according to different variables and measures

#### 3D feet vs 3D last match

The particoular morphological shape of different feet around the world requires different lasts and shoes

Match between Chinese foot and European shoe lasts. There are no chance to have a good fitting because the lasts are designed for different feet with different proportions.