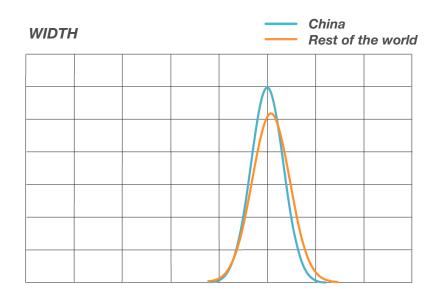

# RIGHT SHOES 3D DATA ANALYSIS

a proprietary solution to fit your customers' needs

Using Feetmeasure you can create graphs (2D and 3D) to understand the morphologichal differences according to different variables and measures

#### 3D feet vs 3D last match

The particoular morphological shape of different feet around the world requires different lasts and shoes

Match between Chinese foot and European shoe lasts. There are no chance to have a good fitting because the lasts are designed for different feet with different proportions.