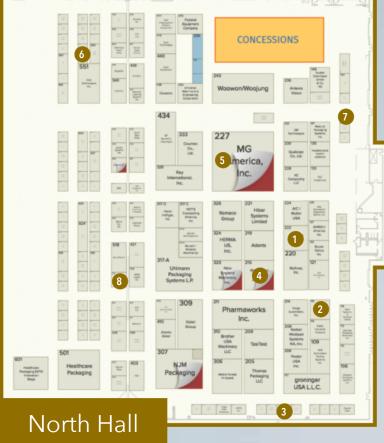

South Lower

|   | COMPANY              | BOOTH # | WEBSITE              |   |
|---|----------------------|---------|----------------------|---|
| 1 | Bergami USA          | N-222   | www. bergamiusa.com  |   |
| 2 | Brevetti C.E.A.      | N-115   | www.brevetti-cea.com | - |
| 3 | lgb                  | N-202   | www.igbressan.it/en  |   |
| 4 | Marchesini Group USA | N-215   | www. marchesini.com  |   |
| 5 | MG America           | N-227   | www.mgamerica.com    |   |
| 6 | Pieri                | N-660   | www.pieri.it/en      |   |
| 7 | RCA Bignami          | N-140   | www. rcabignami.com  | = |
| 8 | SEA Vision           | N-514   | www.seavision.it     |   |
|   |                      |         |                      |   |