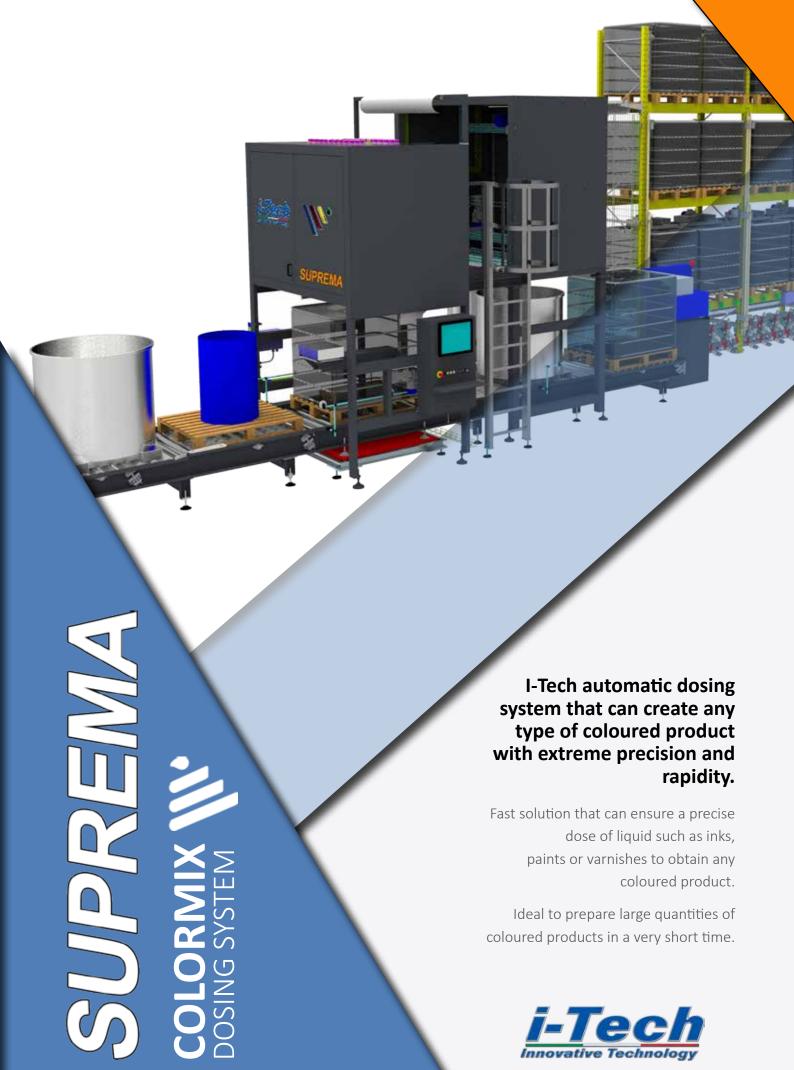

The **SUPREMA** has been developed to dispense products with the gravimetric principle to ensure total precision and repeatability in every lot.

It can be configured both for water-based and solvent-based products and the dosed liquid can then be dispensed in flexible quantities within different types of containers.

## External Storage Tank

Configurable by type and size according to specific needs. The final configuration will be an industrial plant adaptable to the specific requirements.

I-TECH S.R.L. Via dei Falegnami, 11 41049, Sassuolo, MO Italia