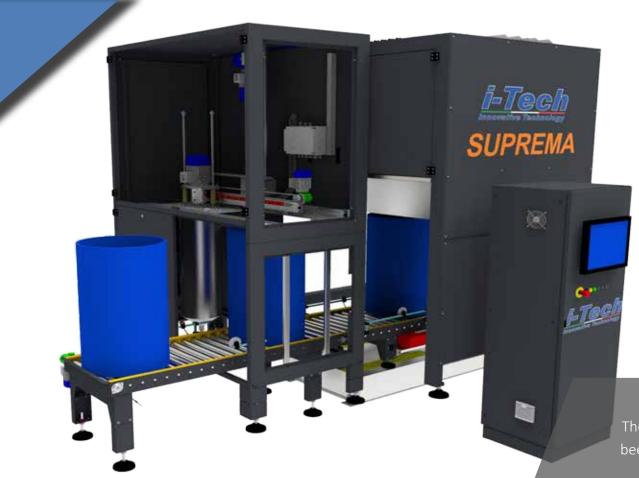

The **SUPREMA** has been developed to dispense products with the gravimetric principle to ensure total precision and repeatability in every lot.

It can be configured both for water-based and solvent-based products and the dosed liquid can then be dispensed in flexible quantities within different types of containers.