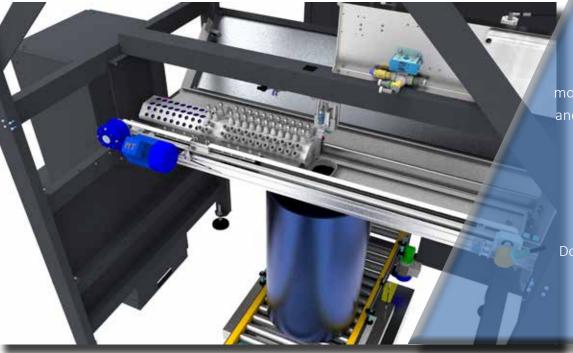

# **Dosing Head**

Characterized by its linear movement, it provides speed and accuracy, minimizing the maintenance need and maximizing the parts' life.

#### **Dosing valves**

Double or triple opening with quick closing system:

- calibrated springs
- pneumatic system