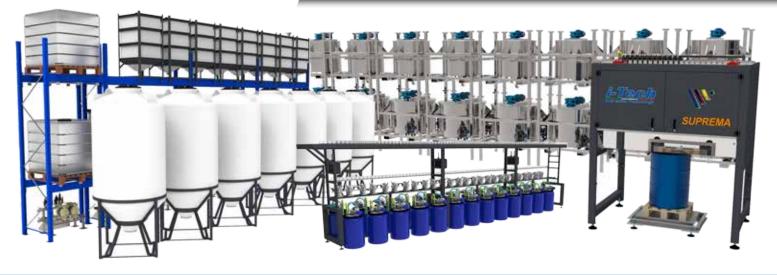

The **SUPREMA** has been developed to dispense products with the gravimetric principle to ensure total precision and repeatability in every lot.

It can be configured both for water-based and solvent-based products and the dosed liquid can then be dispensed in flexible quantities within different types of containers.

## External Storage Tank

Configurable by type and size according to specific needs. The final configuration will be an industrial plant adaptable to the specific requirements.

I-TECH S.R.L. Via dei Falegnami, 11 41049, Sassuolo, MO Italia