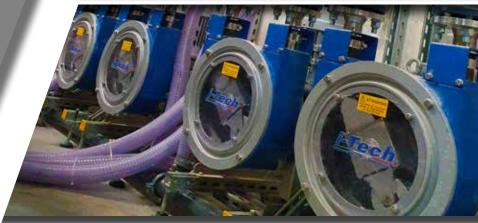

# **Dosing Head**

Characterized by its linear movement, it provides speed and accuracy, minimizing the maintenance need and maximizing the parts' life.

#### **Dosing valves**

Double or triple opening with quick closing system:

- calibrated springs
- pneumatic system

# **Pumps System**

Different types of high performance pumps suitable both for water-based and solvent-based product. Electric peristaltic pumps or pneumatic double diaphragm pumps according to the chemical compatibility with the liquid product.