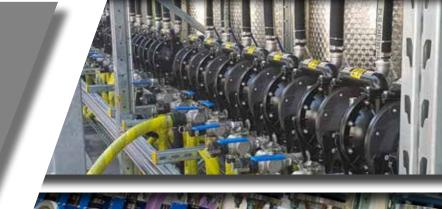

# **Pumps System**

Different types of high performance pumps suitable both for water-based and solvent-based product. Electric peristaltic pumps or pneumatic double diaphragm pumps according to the chemical compatibility with the liquid product.