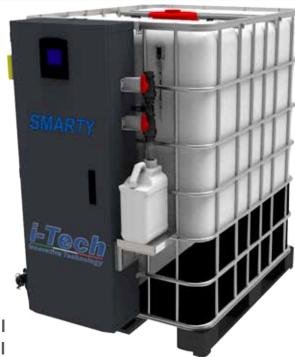

## **SMARTY 1300**

1300 Liters 343,42 U.S. Gal 285,96 Imp Gal The ink can be transferred from the packaging into the Smarty where it will be storaged and kept under recirculation for as long as the production requires.

Each Smarty tank can be equipped with a refilling kit in order to be able to recharge the decorating machines.

Before being transferred to the printing maching it'll pass through a filtration cartidge

- Pressure gauge (0-10 bar) to control the air pressure of the product pump (pressure of the product in filter entry)
- Pressure switch/gauge (0-10 bar) to control the pressure in filter exit
- Alarm for the pressure in filter exit (it allows to manage the pump block, when passing the Delta P threshold set in the pressure switch)
- Piping kit to load/unload and recirculation of the product
- Servo-controlled valve kit