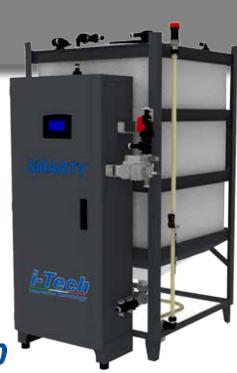

Each Smarty tank can be equipped with a refilling kit in order to be able to recharge the decorating machines.

Before being transferred to the printing maching it'll pass through a filtration cartidge

- Pressure gauge (0-10 bar) to control the air pressure of the product pump (pressure of the product in filter entry)
- Pressure switch/gauge (0-10 bar) to control the pressure in filter exit
- Alarm for the pressure in filter exit (it allows to manage the pump block, when passing the Delta P threshold set in the pressure switch)
- Piping kit to load/unload and recirculation of the product
- Servo-controlled valve kit