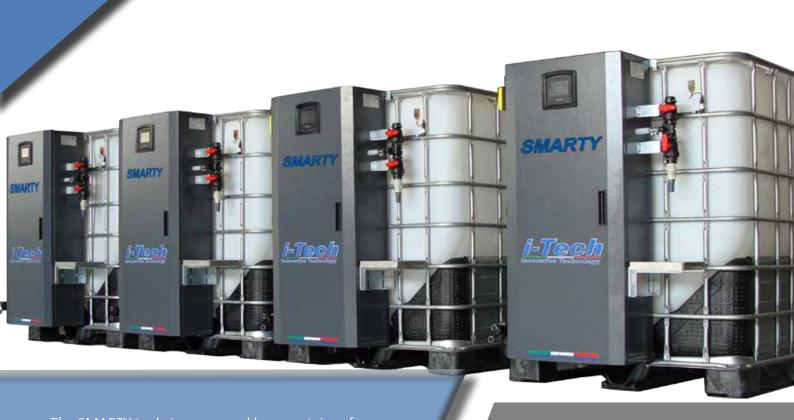

## **SMARTY 500**

500 Liters 132,09 U.S. Gal 109,98 Imp Gal

> 700 Liters 184,92 U.S. Gal 153,98 Imp Gal

**SMARTY 700** 

## **SMARTY 1300**

1300 Liters 343,42 U.S. Gal 285,96 Imp Gal The ink can be transferred from the packaging into the Smarty where it will be storaged and kept under recirculation for as long as the production requires.

1000 Liters 264,17 U.S. Gal 219,97 Imp Gal

## **SMARTY 1000**

There is the possibility to use a separate electric panel to control the product.

I-TECH S.R.L. Via dei Falegnami, 11 41049, Sassuolo, MO Italia