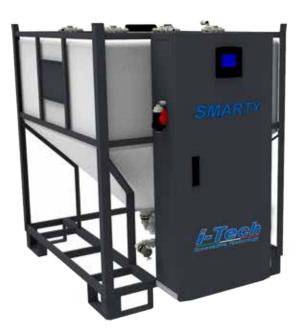

## **SMARTY 1300**

1300 Liters 343,42 U.S. Gal 285,96 Imp Gal The ink can be transferred from the packaging into the Smarty where it will be storaged and kept under recirculation for as long as the production requires.

Each Smarty tank can be equipped with a refilling kit in order to be able to recharge the decorating machines.

Before being transferred to the printing maching it'll pass through a filtration cartidge

- Pressure gauge (0-10 bar) to control the air pressure of the product pump (pressure of the product in filter entry)
- Pressure switch/gauge (0-10 bar) to control the pressure in filter exit
- Alarm for the pressure in filter exit (it allows to manage the pump block, when passing the Delta P threshold set in the pressure switch)
- Piping kit to load/unload and recirculation of the product
- Servo-controlled valve kit