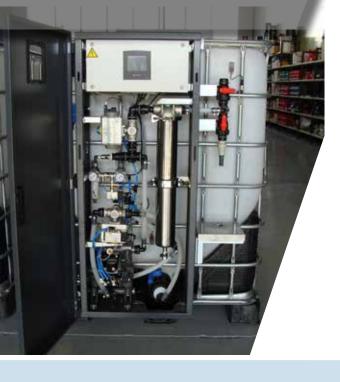

Each Smarty tank can be equipped with a refilling kit in order to be able to recharge the decorating machines.

Before being transferred to the printing maching it'll pass through a filtration cartidge

- Pressure gauge (0-10 bar) to control the air pressure of the product pump (pressure of the product in filter entry)
- Pressure switch/gauge (0-10 bar) to control the pressure in filter exit
- Alarm for the pressure in filter exit (it allows to manage the pump block, when passing the Delta P threshold set in the pressure switch)
- Piping kit to load/unload and recirculation of the product
- Servo-controlled valve kit