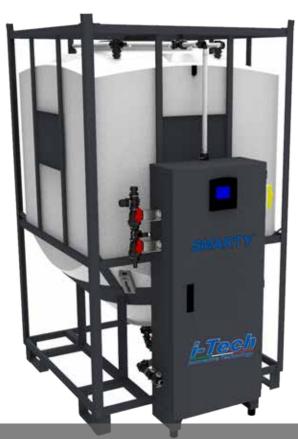

## **SMARTY 500**

500 Liters 132,09 U.S. Gal 109,98 Imp Gal

> 700 Liters 184,92 U.S. Gal 153,98 Imp Gal

**SMARTY 700** 

## **SMARTY 1300**

1300 Liters 343,42 U.S. Gal 285,96 Imp Gal The ink can be transferred from the packaging into the Smarty where it will be storaged and kept under recirculation for as long as the production requires.

1000 Liters 264,17 U.S. Gal 219,97 Imp Gal

## **SMARTY 1000**

There is the possibility to use a separate electric panel to control the product.

I-TECH S.R.L. Via dei Falegnami, 11 41049, Sassuolo, MO Italia