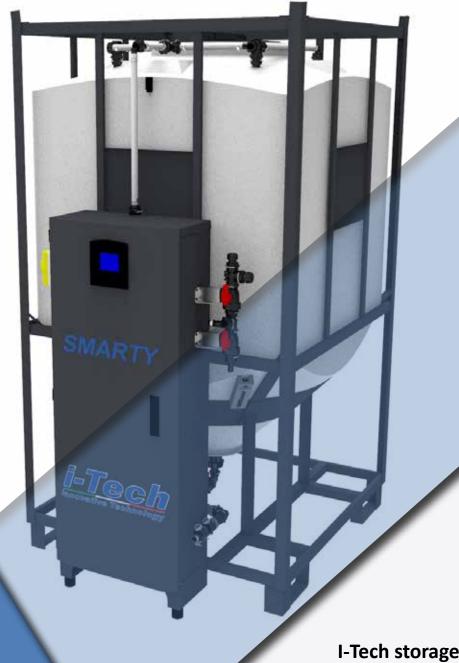

STORAGE SYSTEM

I-Tech storage unit to filter and automatically feed decorating machines such as digital printers, printing machines or painting systems.

Best solution to stock liquids such as inks, paints or varnishes.

the transport and storage of liquids and, on the upper part, there is a loading hatch with athreaded lid with a vent.

port structure, painted and acid-proof and with a ½" double diaphragm pump.

I-Tech also provides an electrical control panel, equipped with PLC and 3,5" color Touch Screen monitor for every Smarty.

## Storage System

I-Tech offers a wide range of liquid product storage systems for inks, paints, glazes, dyes or additives that can be configured both for the use of water-based and solvent-based products.