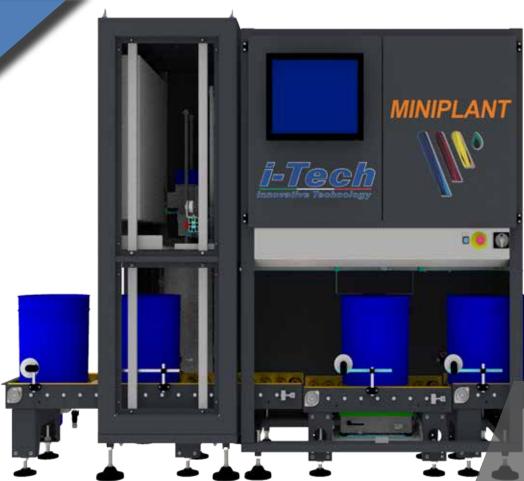

The MINIPLANT has
been developed to
dispense
products with the
gravimetric principle to
ensure total precision and
repeatability in every lot.

It can be configured both for water-based and solvent-based products and the dosed liquid can then be dispensed in flexible quantitieswithin different types of containers.