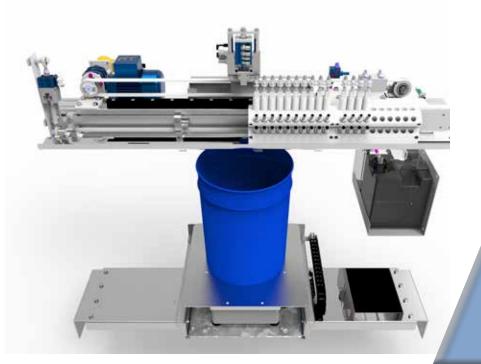

#### **Dosing Head**

Characterized by its linear movement, it provides speed and accuracy, minimizing the maintenance need and maximizing the parts' life.

## **Dosing valves**

Double opening with quick closing system:
- calibrated springs