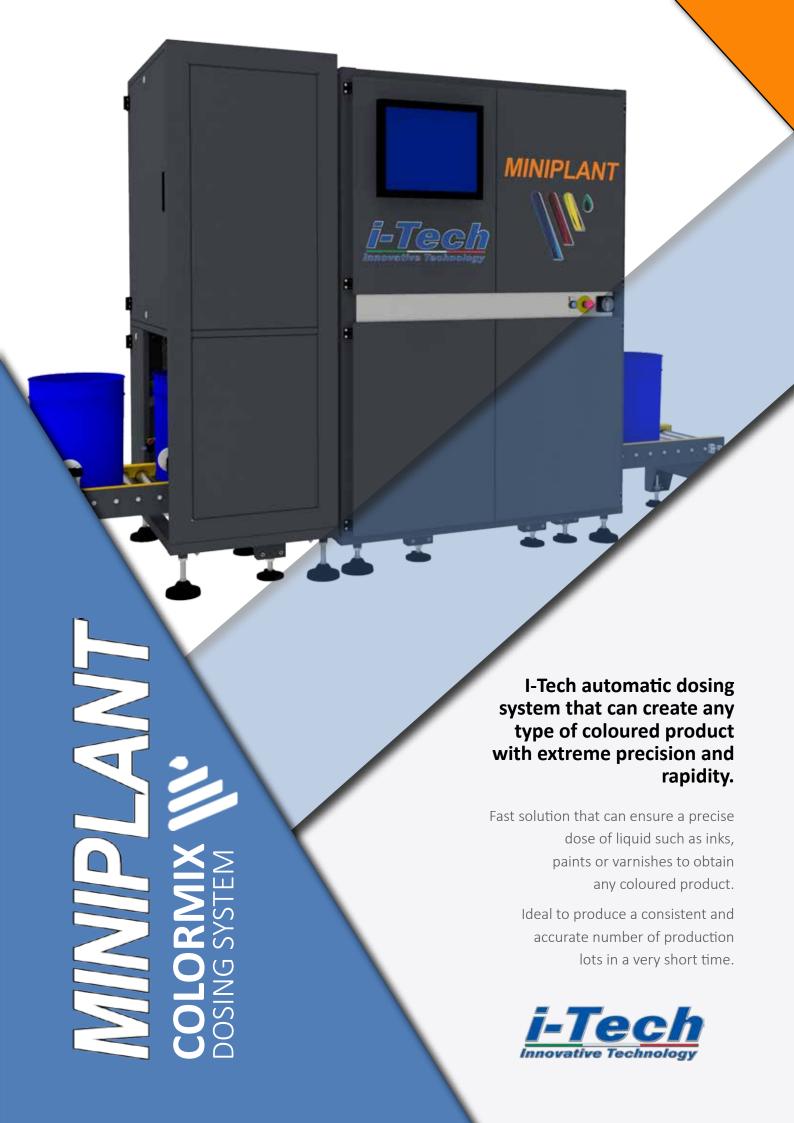

The MINIPLANT has
been developed to
dispense
products with the
gravimetric principle to
ensure total precision and
repeatability in every lot.

It can be configured both for water-based and solvent-based products and the dosed liquid can then be dispensed in flexible quantitieswithin different types of containers.