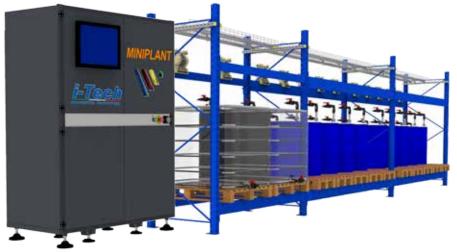

The MINIPLANT has
been developed to
dispense
products with the
gravimetric principle to
ensure total precision and
repeatability in every lot.

It can be configured both for water-based and solvent-based products and the dosed liquid can then be dispensed in flexible quantitieswithin different types of containers.

#### External Storage Tank

Configurable by type and size according to specific needs. The final configuration will be an industrial plant adaptable to the specific requirements.

I-TECH S.R.L. Via dei Falegnami, 11 41049, Sassuolo, MO Italia