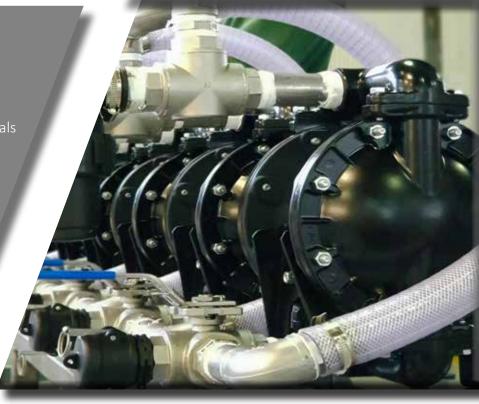

## **Pumps System**

High performance pneumatic double diaphrag pumps made in different materials according to the chemical compatibility with the liquid product.